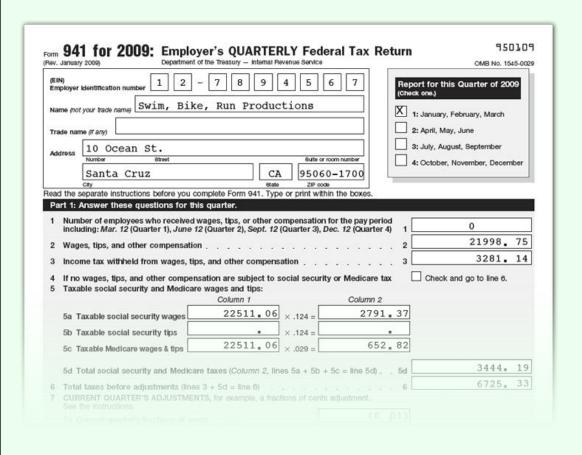

#### This includes:

- √ Federal Tax Deposits
- ✓ Quarterly 941s
- ✓ Annual 940s and 944s
- √ Employee W-2s
- √ 1099-MISC Filing
- ✓ State Tax Deposits
- ✓ Quarterly State Tax Forms
- ✓ Annual State Tax Forms