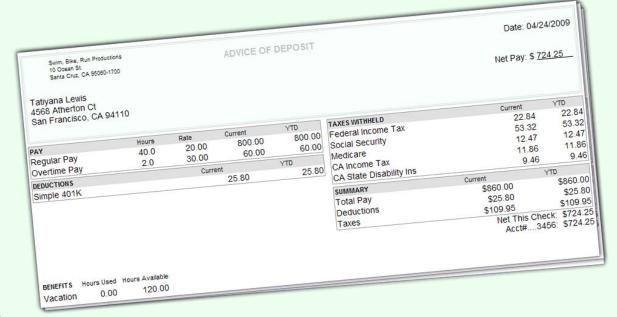

#### We provide:

- ✓ Direct deposit with detailed pay stubs
- ✓ Support for wide range of pay types
- ✓ Sick, vacation and holiday pay accruals
- ✓ Federal, state and local tax calculations
- ✓ Voluntary deduction calculations

- √ Paycheck printing
- ✓ Online employee access to pay stubs
- ✓ Contractor payments
- ✓ Multi-state payroll
- √ 100% accuracy guarantee

## We Provide Easy-to-Read Reports

You'll get easy to understand, detailed reports so you will always be current on payroll information.

| Name             | Net Amt   | Hours  |          | Total<br>Deductions | Total<br>Pay | Employer<br>Taxes | Total<br>Cost |
|------------------|-----------|--------|----------|---------------------|--------------|-------------------|---------------|
| Michael Anderson | \$1175.05 | 80.00  | \$271.10 | \$92.31             | \$1538.46    | \$200.75          | \$1739.21     |
| Amber Aslan      | \$841.42  | 80.00  | \$232.34 | \$40.00             | \$1113.76    | \$115.71          | \$1229.47     |
| Tatiyana Lewis   | \$1238.66 | 80.00  | \$313.34 | \$48.00             | \$1600.00    | \$122.40          | \$1722.40     |
| Totals           | \$3255.13 | 240.00 | \$816.78 | \$180.31            | \$4252.22    | \$438.86          | \$4691.08     |